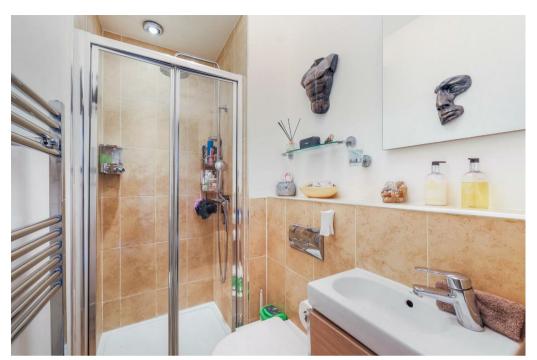

Further benefits are an en-suite shower room along with a downstairs bathroom. Driveway for 2/3 cars.

When entering the porch that leads to the hallway, you have access to the living room, stairs

to first floor and the main living area. In the living area you have an open plan kitchen/diner and sitting area. Off the sitting area is the main bathroom.

On the first floor there is three bedrooms, two being double bedrooms and also a shower room.

Outside to the rear is a patio area leading to a two tiered garden. Driveway at the front for two/three cars.