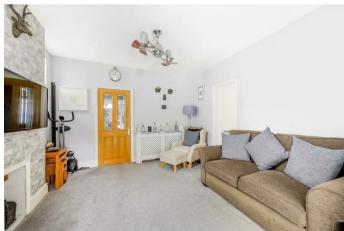

## Offers In Excess Of £550,000 Freehold

- 1016 sq ft extended semi detached
- Three bedrooms
- Two reception rooms
- Downstairs bathroom
- En-suite shower room
- Driveway for two cars

If you are looking for somewhere that has been finished to a high standard and ready to move straight into then this is the one for you! Extended to make a decent size lounge, kitchen/diner. Also benefits from a living room to the front of the property.

Further benefits are an en-suite shower room along with a downstairs bathroom. Driveway for 2/3 cars.

When entering the porch that leads to the hallway, you have access to the living room, stairs

to first floor and the main living area. In the living area you have an open plan kitchen/diner and sitting area. Off the sitting area is the main bathroom.