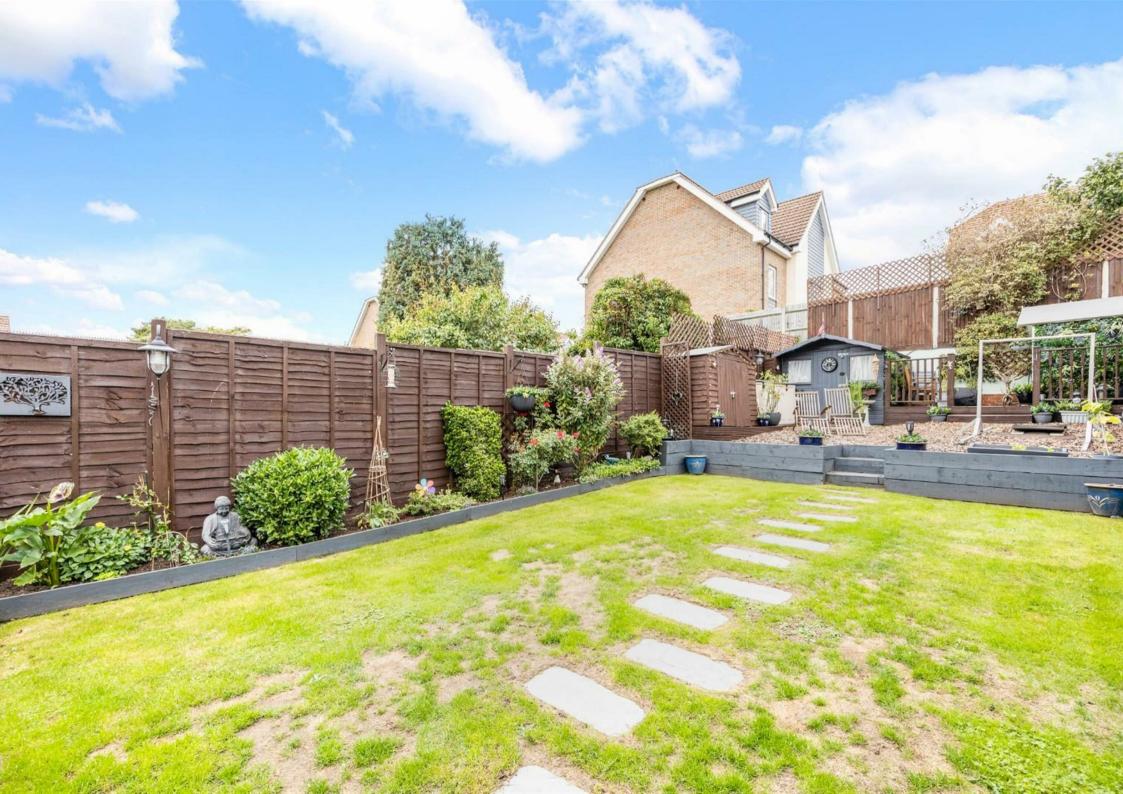

On the first floor there is three bedrooms, two being double bedrooms and also a shower room.

Outside to the rear is a patio area leading to a two tiered garden. Driveway at the front for two/three cars.