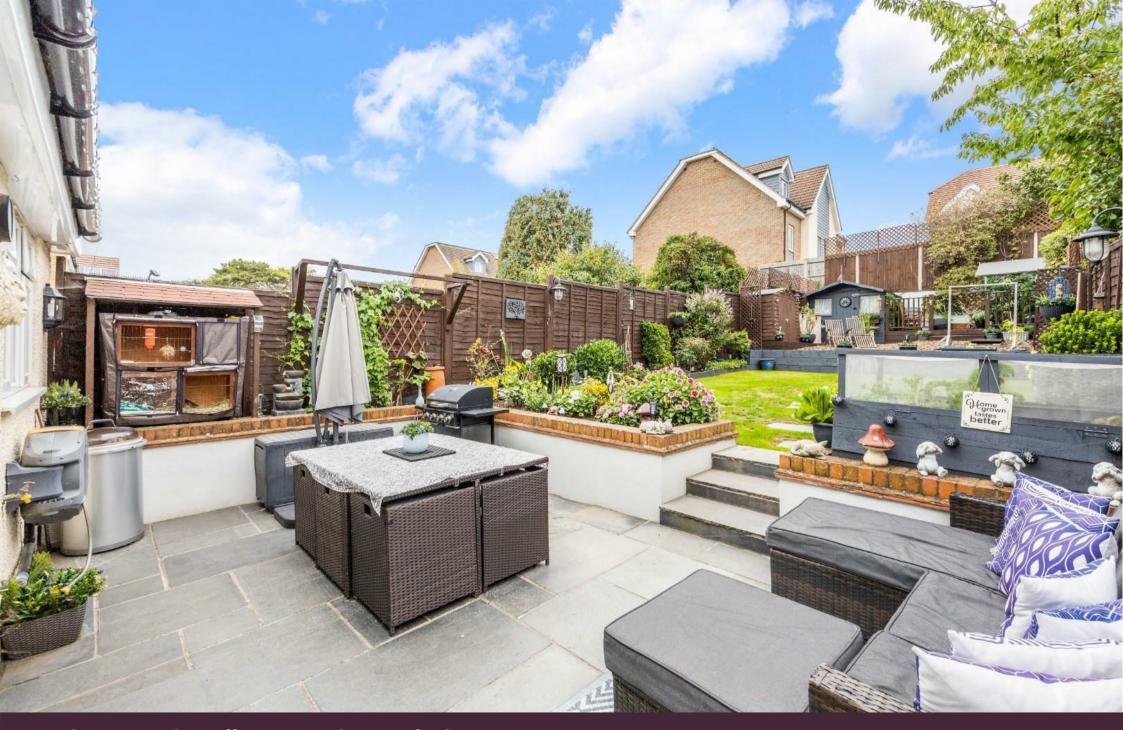

On the first floor there is three bedrooms, two being double bedrooms and also a shower room.

Outside to the rear is a patio area leading to a two tiered garden. Driveway at the front for two/three cars.