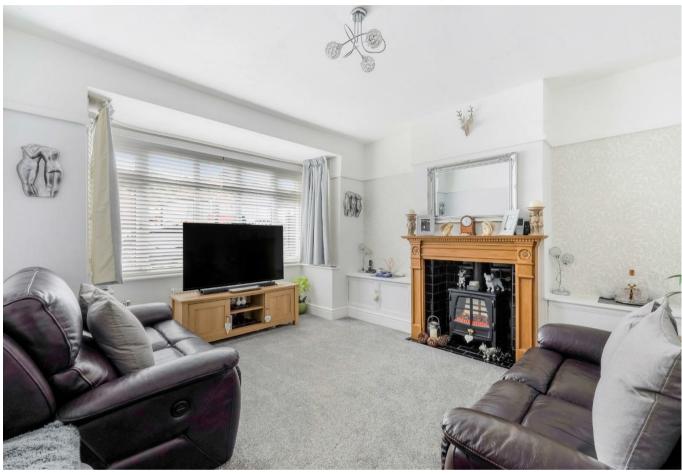

## Offers In Excess Of £550,000 Freehold

- 1016 sq ft extended semi detached
- Three bedrooms
- Two reception rooms
- Downstairs bathroom
- En-suite shower room
- Driveway for two cars

If you are looking for somewhere that has been finished to a high standard and ready to move straight into then this is the one for you! Extended to make a decent size lounge, kitchen/diner. Also benefits from a living room to the front of the property.

Further benefits are an en-suite shower room along with a downstairs bathroom. Driveway for 2/3 cars.

When entering the porch that leads to the hallway, you have access to the living room, stairs

to first floor and the main living area. In the living area you have an open plan kitchen/diner and sitting area. Off the sitting area is the main bathroom.