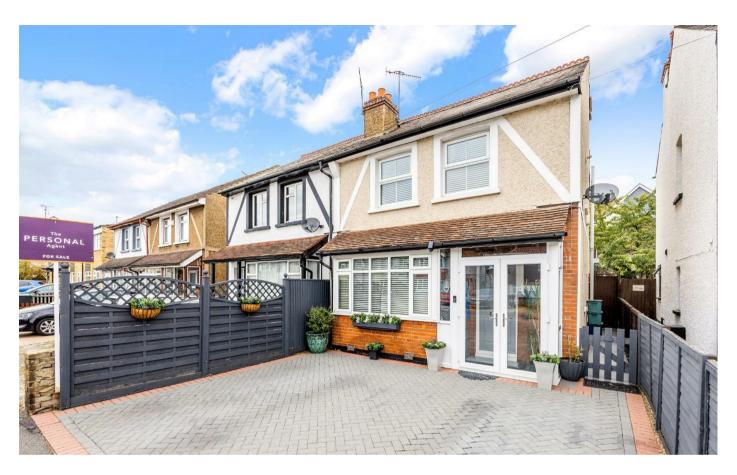

## Offers In Excess Of £550,000 Freehold

- 1016 sq ft extended semi detached
- Three bedrooms
- Two reception rooms
- Downstairs bathroom
- En-suite shower room
- Driveway for two cars

If you are looking for somewhere that has been finished to a high standard and ready to move straight into then this is the one for you! Extended to make a decent size lounge, kitchen/diner. Also benefits from a living room to the front of the property.

On the first floor there is three bedrooms, two being double bedrooms and also a shower room.

Outside to the rear is a patio area leading to a two tiered garden. Driveway at the front for two/three cars.