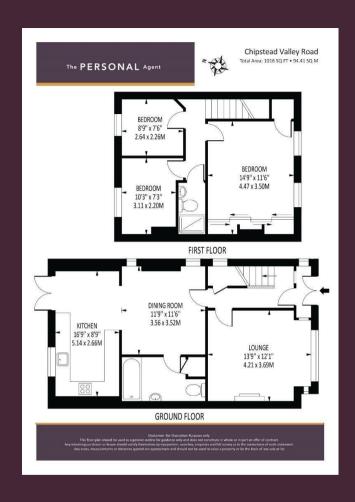

## Offers In Excess Of £550,000 Freehold

- 1016 sq ft extended semi detached
- Three bedrooms
- Two reception rooms
- Downstairs bathroom
- En-suite shower room
- Driveway for two cars

If you are looking for somewhere that has been finished to a high standard and ready to move straight into then this is the one for you! Extended to make a decent size lounge, kitchen/diner. Also benefits from a living room to the front of the property.

Further benefits are an en-suite shower room along with a downstairs bathroom. Driveway for 2/3 cars.

When entering the porch that leads to the hallway, you have access to the living room, stairs

to first floor and the main living area. In the living area you have an open plan kitchen/diner and sitting area. Off the sitting area is the main bathroom.

On the first floor there is three bedrooms, two being double bedrooms and also a shower room.

Outside to the rear is a patio area leading to a two tiered garden. Driveway at the front for two/three cars.