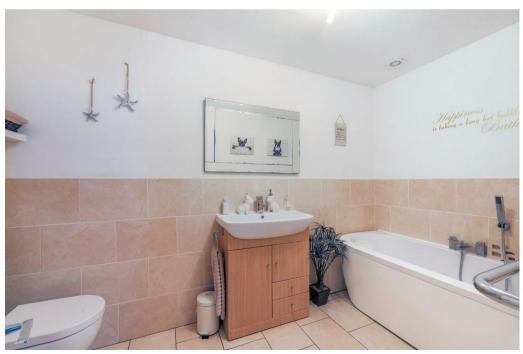

Further benefits are an en-suite shower room along with a downstairs bathroom. Driveway for 2/3 cars.

When entering the porch that leads to the hallway, you have access to the living room, stairs

to first floor and the main living area. In the living area you have an open plan kitchen/diner and sitting area. Off the sitting area is the main bathroom.