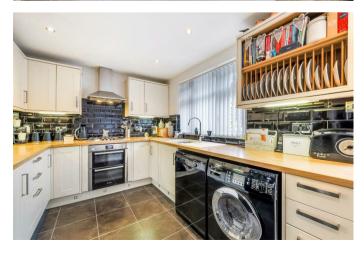

Further benefits are an en-suite shower room along with a downstairs bathroom. Driveway for 2/3 cars.

When entering the porch that leads to the hallway, you have access to the living room, stairs

to first floor and the main living area. In the living area you have an open plan kitchen/diner and sitting area. Off the sitting area is the main bathroom.