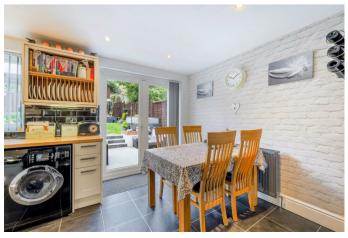

Further benefits are an en-suite shower room along with a downstairs bathroom. Driveway for 2/3 cars.

When entering the porch that leads to the hallway, you have access to the living room, stairs

to first floor and the main living area. In the living area you have an open plan kitchen/diner and sitting area. Off the sitting area is the main bathroom.